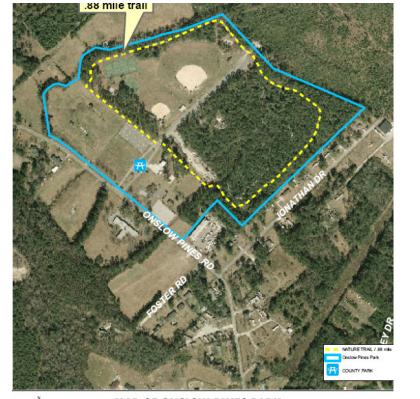

Onslow Pines Park 1244 Onslow Pines Road Jacksonville, NC 28540

Dedicated in August 1976, consists of 55+ acres located 3 miles south of Jacksonville, NC on Onslow Pines Road (NC State Road 1116). Turn at the Harley Davidson store on Highway 17 South.

The park contains the following facilities: Department Administrative Office 4/10 mile long nature trail with shelters and 20 interpretive stations 9/10 mile jogging fitness trail, 5080 ft long with exercise stations Shuffleboard, lawn bowling green, horseshoe pits, croquet and outdoor checkers/chess 2 lighted regulation size basketball courts Five designated picnic areas with grills Baseball and softball fields 4 lighted tennis courts 2 covered pavilions Tot-Lot play area Hours of Operation April - September 10am - 10pm

October - March

10am - 10pm 10am - 5pm

MAP OF ONSLOW PINES PARK Produced By Onslow County GIS