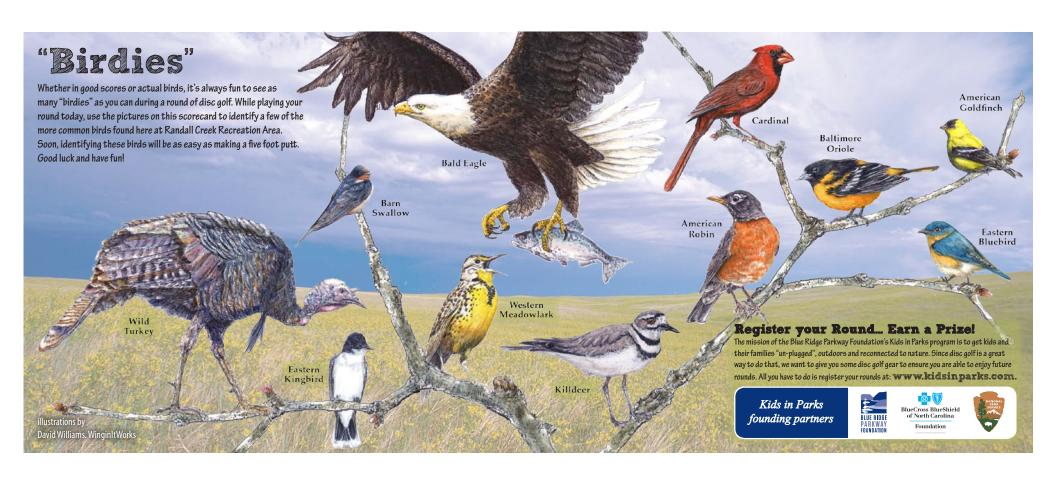

ound Randall Creek Recreation Area. Who would have thought that playing in and learning about nature could be so much fun?

Rules: Complete each hole in the fewest number of throws by starting at the tee-pad and finishing with your disc in the basket. Each consecutive shot must be taken from where your previous shot landed. If your disc comes to rest in a parking lot or road, you're OB (Out-of-Bounds). Penalize yourself one stroke, and throw from where your disc was last in-bounds. Have Fun!

Safety: Disc golf discs can cause serious damage to people and property. You are responsible for any damages caused by your disc. Be aware of your surroundings and be patient of others. Do not stand in front of other players who are throwing, and don't throw when other players are in front of you!