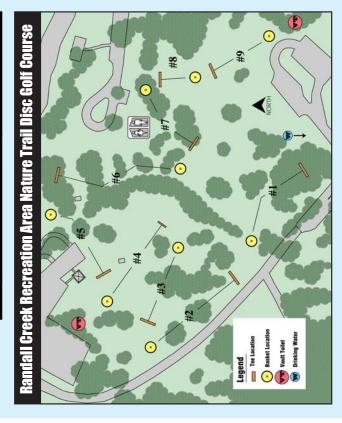

## Randall Creek Recreation Area Nature Trail Disc Golf Course 🀷

| Hole   | 1    | 2    | 3    | 4    | 5    | 6    | 7    | 8   | 9    | OUT   | 1    | 2    | 3    | 4    | 5    | 6    | 7    | 8   | 9    | IN    | TOTAL |
|--------|------|------|------|------|------|------|------|-----|------|-------|------|------|------|------|------|------|------|-----|------|-------|-------|
| LENGTH | 256' | 291' | 216' | 254' | 226' | 326' | 199' | 92' | 176' | 2036' | 256' | 291' | 216' | 254' | 226' | 326' | 199' | 92' | 176' | 2036' | 4072' |
| Par    | 3    | 4    | 3    | 3    | 4    | 5    | 3    | 2   | 2    | 29    | 3    | 4    | 3    | 3    | 4    | 5    | 3    | 2   | 2    | 29    | 58    |
|        |      |      |      |      |      |      |      |     |      |       |      |      |      |      |      |      |      |     |      |       |       |
|        |      |      |      |      |      |      |      |     |      |       |      |      |      |      |      |      |      |     |      |       |       |
|        |      |      |      |      |      |      |      |     |      |       |      |      |      |      |      |      |      |     |      |       |       |
|        |      |      |      |      |      |      |      |     |      |       |      |      |      |      |      |      |      |     |      |       |       |
|        |      |      |      |      |      |      |      |     |      |       |      |      |      |      |      |      |      |     |      |       |       |
|        |      |      |      |      |      |      |      |     |      |       |      |      |      |      |      |      |      |     |      |       |       |
|        |      |      |      |      |      |      |      |     |      |       |      |      |      |      |      |      |      |     |      |       |       |
|        |      |      |      |      |      |      |      |     |      |       |      |      |      |      |      |      |      |     |      |       |       |
|        |      |      |      |      |      |      |      |     |      |       |      |      |      |      |      |      |      |     |      |       |       |
|        |      |      |      |      |      |      |      |     |      |       |      |      |      |      |      |      |      |     |      |       |       |

Welcome to the Randall Creek Recreation Area Nature Trail Disc Golf Course... where the flight of your frisbee is the trail and scorecards act as your nature guides.

Disc Golf is a hike with a Frisbee... So, as you hike around playing your round of disc golf, use this scorecard to learn about and connect with some of the natural resources found in and around Randall Creek Recreation Area. Who would have thought that playing in and learning about nature could be so much fun?

Rules: Complete each hole in the fewest number of throws by starting at the tee-pad and finishing with your disc in the basket. Each consecutive shot must be taken from where your previous shot landed. If your disc comes to rest in a parking lot or road, you're OB (Out-of-Bounds). Penalize yourself one stroke, and throw from where your disc was last in-bounds. Have Fun!

Safety: Disc golf discs can cause serious damage to people and property. You are responsible for any damages caused by your disc. Be aware of your surroundings and be patient of others. Do not stand in front of other players who are throwing, and don't throw when other players are in front of you!