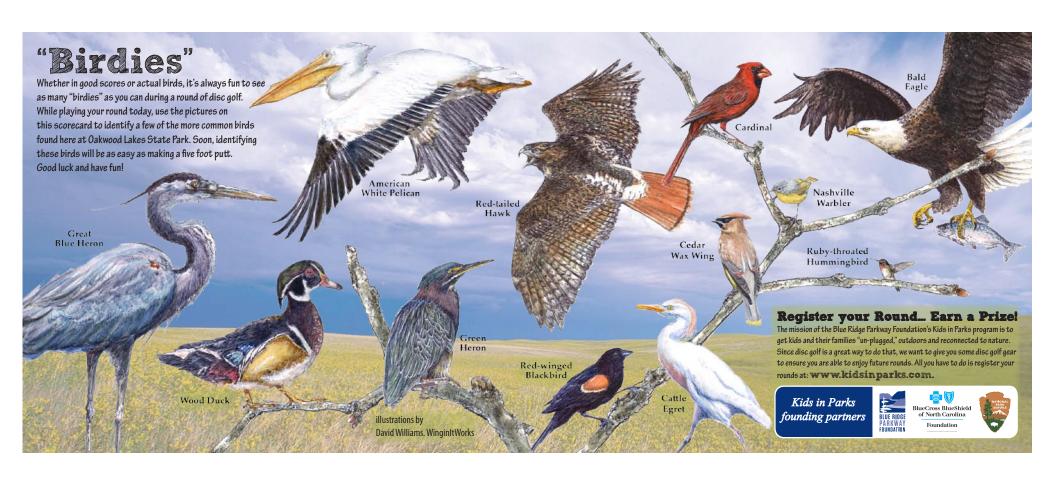

Oakwood Lakes State Park Nature Trail Disc Golf Course...

where the flight of your frisbee is the trail and the tee-signs and scorecards act as your nature guides.

Disc Golf is a hike with a Frisbee... So, as you play your round of disc golf, use this scorecard to learn about and connect with some of the natural resources found in and around Oakwood Lakes State Park. Who would have thought that playing in and learning about nature could be so much fun?