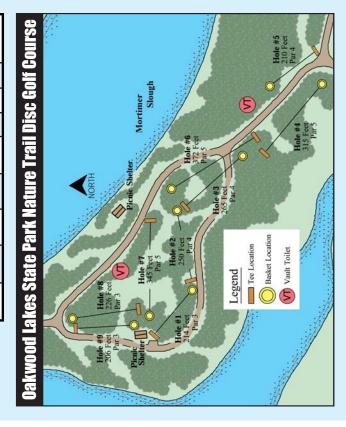

## Oakwood Lakes State Park Nature Trail Disc Golf Course 🐷

| Hole   | 1    | 2    | 3    | 4    | 5    | 6    | 7    | 8    | 9    | OUT   | 1    | 2    | 3    | 4    | 5    | 6    | 7    | 8    | 9    | IN    | TOTAL |
|--------|------|------|------|------|------|------|------|------|------|-------|------|------|------|------|------|------|------|------|------|-------|-------|
| LENGTH | 214' | 250' | 265' | 315' | 210' | 372' | 345' | 226' | 206' | 2403' | 214' | 250' | 265' | 315' | 210' | 372' | 345' | 226' | 206' | 2403' | 4806' |
| Par    | 3    | 4    | 4    | 5    | 4    | 5    | 5    | 3    | 3    | 36    | 3    | 4    | 4    | 5    | 4    | 5    | 5    | 3    | 3    | 36    | 72    |
|        |      |      |      |      |      |      |      |      |      |       |      |      |      |      |      |      |      |      |      |       |       |
|        |      |      |      |      |      |      |      |      |      |       |      |      |      |      |      |      |      |      |      |       |       |
|        |      |      |      |      |      |      |      |      |      |       |      |      |      |      |      |      |      |      |      |       |       |
|        |      |      |      |      |      |      |      |      |      |       |      |      |      |      |      |      |      |      |      |       |       |
|        |      |      |      |      |      |      |      |      |      |       |      |      |      |      |      |      |      |      |      |       |       |
|        |      |      |      |      |      |      |      |      |      |       |      |      |      |      |      |      |      |      |      |       |       |
|        |      |      |      |      |      |      |      |      |      |       |      |      |      |      |      |      |      |      |      |       |       |
|        | I    | I    | l    | l    | l    | l    | l    | I    |      |       | l    |      |      |      | I .  |      |      | i l  |      | ı     | ı     |

Oakwood Lakes State Park Nature Trail Disc Golf Course...

where the flight of your frisbee is the trail and the tee-signs and scorecards act as your nature guides.

Disc Golf is a hike with a Frisbee... So, as you play your round of disc golf, use this scorecard to learn about and connect with some of the natural resources found in and around Oakwood Lakes State Park. Who would have thought that playing in and learning about nature could be so much fun?

Rules: Complete each hole in the fewest number of throws by starting at the tee-pad and finishing with your disc in the basket. Each consecutive shot must be taken from where your previous shot landed. If your disc comes to rest in a parking lot or road, you're OB (Out-of-Bounds). Penalize yourself one stroke, and throw from where your disc was last in-bounds. Have Fun!

Safety: Disc golf discs can cause serious damage to people and property. You are responsible for any damages caused by your disc. Be aware of your surroundings and be patient of others. Do not stand in front of other players who are throwing, and don't throw when other players are in front of you!