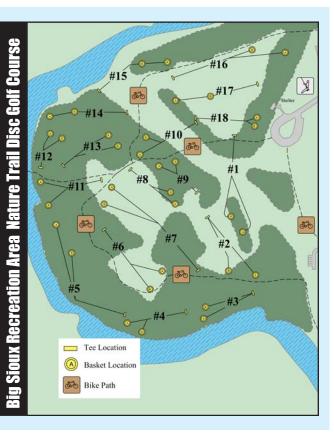

| K | Big Sioux Recreation Area Nature Trail Disc Golf Course 💓 HAITHYSD.cov |      |      |      |      |      |      |      |      |      |                |      |      |               |               |      |      |      |      |               |       |       |
|---|------------------------------------------------------------------------|------|------|------|------|------|------|------|------|------|----------------|------|------|---------------|---------------|------|------|------|------|---------------|-------|-------|
|   | Hole                                                                   | 1    | 2    | 3    | 4    | 5    | 6    | 7    | 8    | 9    | OUT            | 10   | 11   | 12            | 13            | 14   | 15   | 16   | 17   | 18            | IN    | TOTAL |
|   | "A" Basket                                                             | 356  | 270' | 227' | 206' | 385' | 348' | 505' | 222' | 185' | 2704'          | 237' | 222' | 175'          | 268'          | 276' | 267' | 423' | 205' | 308'          | 2381' | 5085' |
|   | Par                                                                    | 3    | 3    | 3    | 3    | 4    | 3    | 4    | 3    | 3    | 29             | 3    | 3    | 3             | 3             | 3    | 3    | 3    | 3    | 3             | 27    | 56    |
|   | "B" Basket                                                             | 440' | 346' | 290' | 292' | 555' | 368' | 513' | 264' | 260' | 332 <i>8</i> ' | 290' | 254' | 1 <i>80</i> ' | 2 <i>88</i> ' | 390' | 364' | 575' | 377' | 31 <i>8</i> ' | 3036' | 6364' |
|   | Par                                                                    | 4    | 3    | 3    | 3    | 5    | 3    | 4    | 3    | 3    | 31             | 3    | 3    | 3             | 3             | 4    | 4    | 4    | 4    | 3             | 31    | 62    |
|   |                                                                        |      |      |      |      |      |      |      |      |      |                |      |      |               |               |      |      |      |      |               |       |       |
| ľ |                                                                        |      |      |      |      |      |      |      |      |      |                |      |      |               |               |      |      |      |      |               |       |       |
| ľ |                                                                        |      |      |      |      |      |      |      |      |      |                |      |      |               |               |      |      |      |      |               |       |       |
| Ī |                                                                        |      |      |      |      |      |      |      |      |      |                |      |      |               |               |      |      |      |      |               |       |       |

Welcome to the Big Sioux Recreational Area Nature Trail Disc Golf Course... where the flight of your frisbee is the trail and the tee-signs and scorecards act as your nature guides. Disc Golf is a hike with a Frisbee... So, as you hike around playing your round of Disc Golf, use this scorecard to learn about and connect with some of the natural resources found in and around Big Sioux Recreational Area. Who would have thought that playing in and learning about nature could be so much fun? Rules: Complete each hole in the fewest number of throws by starting at the tee-pad and finishing with your disc in the basket. Each consecutive shot must be taken from where your previous shot landed. If your disc comes to rest in a parking lot or road, you're OB (Out-of-Bounds). Penalize yourself one stroke, and throw from where your disc was last in-bounds. Have Fun!

Safety: Disc golf discs can cause serious damage to people and property. You are responsible for any damages caused by your disc. Be aware of your surroundings and be patient of others. Do not stand in front of other players who are throwing, and don't throw when other players are in front of you!