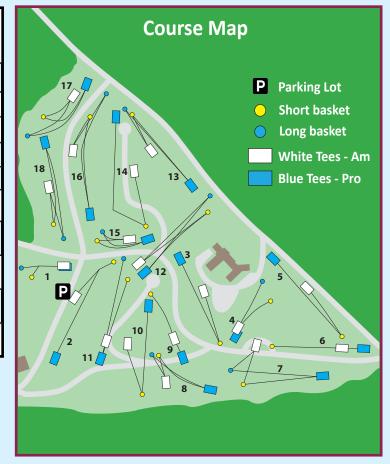

## Fontana Village Resort Nature Trail Disc Golf Course

| Hole   |     | 1            | 2    | 3    | 4            | 5    | 6    | 7            | 8            | 9    | OUT            | 10   | 11           | 12                                   | 13           | 14   | 15           | 16           | 17           | 18           | IN                                     | TOTAL          |
|--------|-----|--------------|------|------|--------------|------|------|--------------|--------------|------|----------------|------|--------------|--------------------------------------|--------------|------|--------------|--------------|--------------|--------------|----------------------------------------|----------------|
| Length | am  | 162'<br>180' | 258' | 216' | 205'<br>215' | 270' | 212' | 177'<br>280' | 204'<br>269' | 276' | 1980'<br>2176' | 224' | 285'<br>366' | 266'<br>321'                         | 234'<br>260' | 237' | 201'<br>223' | 300'<br>417' | 138'<br>258' | 216'<br>243' | 2101'<br>2549'                         | 4081'<br>4725' |
|        | pro | 162'<br>180' | 545' | 410' | 268'<br>278' | 382' | 283' | 281'<br>335' | 303'<br>376' | 312' | 2946'<br>3101' | 361' | 477'<br>528' | 314 <sup>2</sup><br>369 <sup>2</sup> | 354'<br>380' | 502' | 246'<br>268' | 447'<br>566' | 252'<br>370' | 386'<br>406' | 3339 <sup>°</sup><br>3750 <sup>°</sup> | 6285'<br>6851' |
| Par    | am  | 3            | 3    | 3    | 3            | 3    | 3    | 3            | 3            | 3    | 27             | 3    | 3            | 3                                    | 3            | 3    | 3            | 3            | 3            | 3            | 27                                     | 54             |
|        | pro | 3            | 4    | 3    | 3            | 3    | 3    | 3            | 3            | 3    | 28             | 4    | 4            | 3                                    | 3            | 4    | 3            | 4            | 3            | 4            | 32                                     | 60             |
|        |     |              |      |      |              |      |      |              |              |      |                |      |              |                                      |              |      |              |              |              |              |                                        |                |
|        |     |              |      |      |              |      |      |              |              |      |                |      |              |                                      |              |      |              |              |              |              |                                        |                |
|        |     |              |      |      |              |      |      |              |              |      |                |      |              |                                      |              |      |              |              |              |              |                                        |                |
|        |     |              |      |      |              |      | ·    |              |              |      |                |      | ·            |                                      |              |      |              |              |              |              |                                        |                |
|        |     |              |      |      |              |      |      |              |              |      |                |      |              |                                      |              |      |              |              |              |              |                                        |                |

## Welcome to the Fontana Village Resort Nature Trail Disc Golf Course...

...where the flight of your disc is the trail and the tee-signs and scorecards are your nature guides. Disc golf is essentially a hike with a frisbee... As you hike around playing your round of disc golf, use the tee-signs and scorecards to learn about and connect with some of the natural resources found in and around the park. Who would have thought that playing in and learning about nature could be so much fun?

Rules: Complete each hole in the fewest number of throws by starting at the tee-pad and finishing with your disc in the basket. Each consecutive shot must be taken from where your previous shot landed. If your disc lands in the lake, or in the parking lot or roads, you're OB (Out-of-Bounds). Penalize yourself one stroke, and throw from where your disc was last in-bounds. Have Fun!