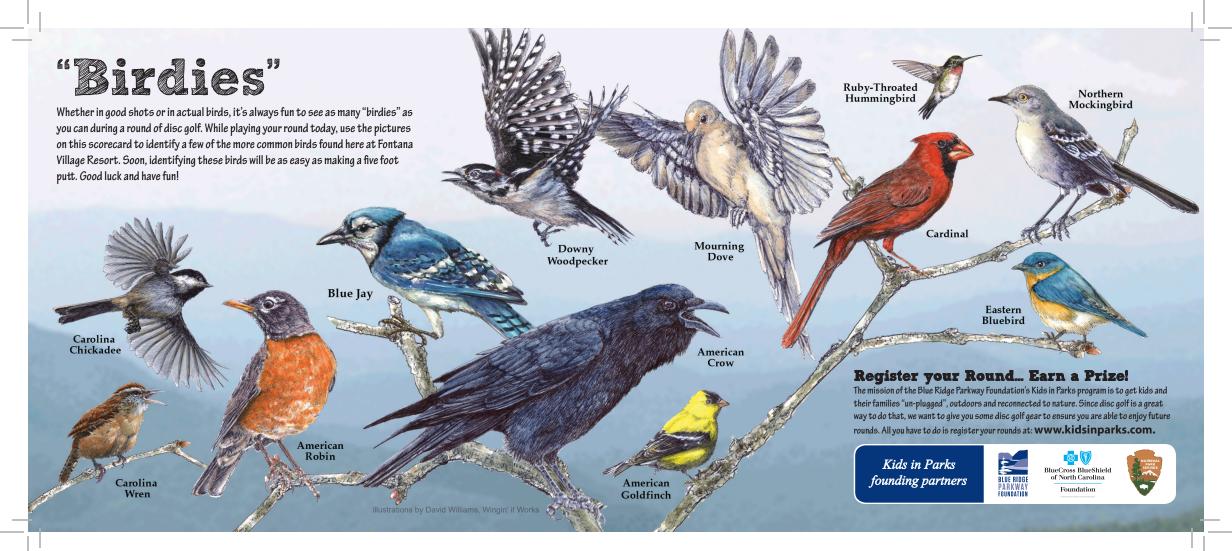

in and around the park. Who would have thought that playing in and learning about nature could be so much fun?

Rules: Complete each hole in the fewest number of throws by starting at the tee-pad and finishing with your disc in the basket. Each consecutive shot must be taken from where your previous shot landed. If your disc lands in the lake, or in the parking lot or roads, you're OB (Out-of-Bounds). Penalize yourself one stroke, and throw from where your disc was last in-bounds. Have Fun!

Safety: Disc golf discs can cause serious damage to people and property. You are responsible for any damages caused by your disc. Be aware of your surroundings and be patient of others. Do not stand in front of other players who are throwing, and don't throw when other players are in front of you!