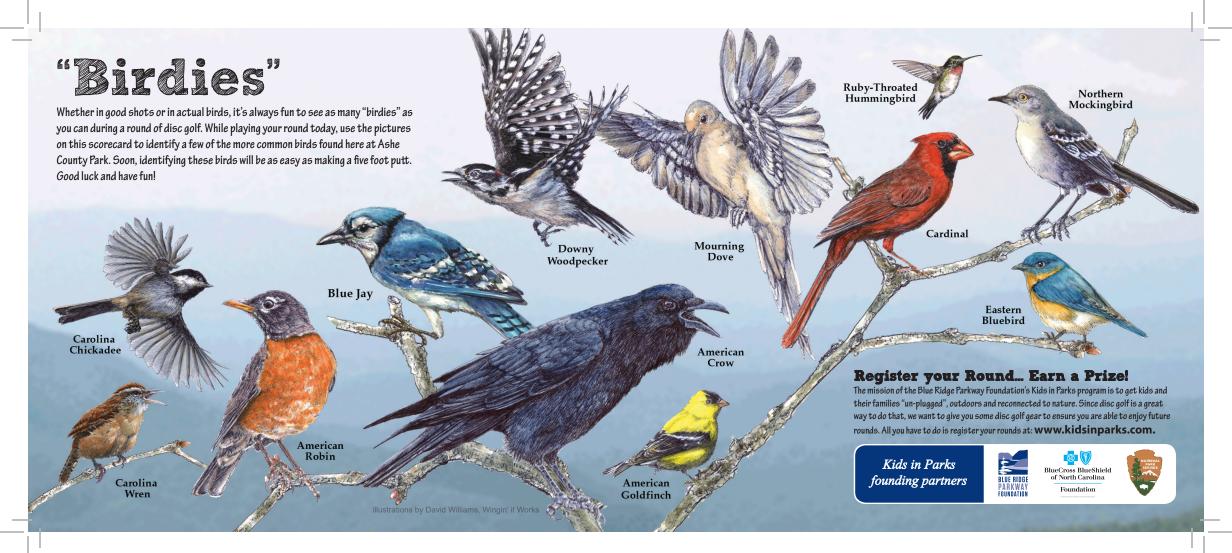

out nature could be so much fun? Rules: Complete each hole in the fewest number of throws by starting at the tee-pad and finishing wit your disc in the basket. Each consecutive shot must be taken from where your previous shot landed. If your disc lands in the lake, or in the parking lot or roads, you're OB (Out-of-Bounds). Penalize yourself one stroke, and throw from where your disc was last in-bounds. Have Fun!

Blue Tees - Pro

Course designed by Harold Duvall and Todd Patoprsty

M Mandatory

Safety: Disc golf discs can cause serious damage to people and property. You are responsible for any damages caused by your disc. Be aware of your surroundings and be patient of others. Do not stand in front of other players who are throwing, and don't throw when other players are in front of you!