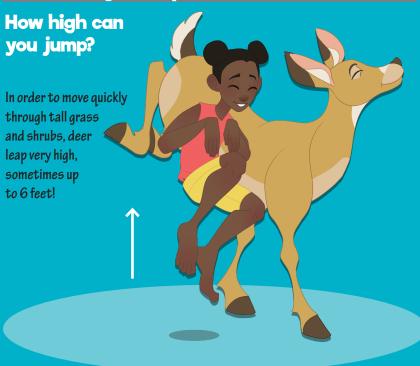

### ■ Ant Strength Training

How many push-ups you can do?

Ants can lift objects much heavier than their own bodies. Can you lift your own body weight?



### Grasshopper Long Jumps



TRACK your hike at

# kidsinparks.com

and get FREE prizes!



Thanks for joining us today!



Visit our website to find more TRACK Trail™ adventures near you!

# Follow us!

- © @KidsInParks
- @KidsInParks
  - MidsInParksBRPF





Are you ready to exercise like an animal? Follow this brochure through different animal exercises and become an animal athlete!



Kids in Parks is a program of the

**CAUTION:** These exercises should only be performed with adult supervision.





# Frog Hop

Hop like a frog escaping a predator!



## Deer High Jump



#### Hawk Stance



### ■ Squirrelly Balancing



# Rabbit Dash