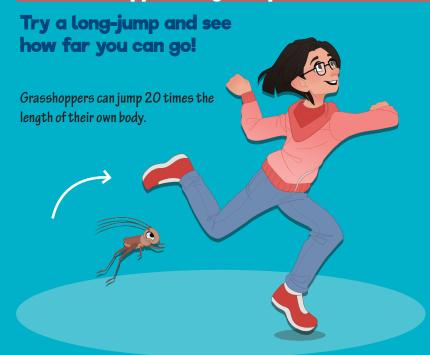

### ■ Ant Strength Training

How many push-ups you can do?

Ants can lift objects much heavier than their own bodies. Can you lift your own body weight?



### Grasshopper Long Jumps



TRACK your hike at

# kidsinparks.com

and get FREE prizes!



Thanks for joining us today!



Visit our website to find more TRACK Trail™ adventures near you!

# Follow us!

- © @KidsInParks
- @KidsInParks
  - MidsInParksBRPF





Are you ready to exercise like an animal? Follow this brochure through different animal exercises and become an animal athlete!



Kids in Parks is a program of the

**CAUTION:** These exercises should only be performed with adult supervision.





# Frog Hop

Hop like a frog escaping a predator!



## Deer High Jump



#### Hawk Stance



### ■ Squirrelly Balancing



# Rabbit Dash