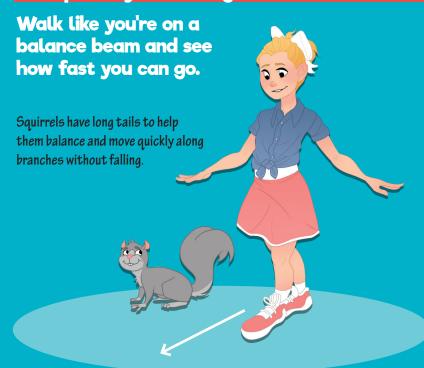

### ■ Ant Strength Training

How many push-ups you can do?

Ants can lift objects much heavier than their own bodies. Can you lift your own body weight?



### Grasshopper Long Jumps



TRACK your hike at

# kidsinparks.com

and get FREE prizes!



Thanks for joining us today!



Visit our website to find more TRACK Trail™ adventures near you!

# Follow us!

- © @KidsInParks
- @KidsInParks
  - MidsInParksBRPF





Are you ready to exercise like an animal? Follow this brochure through different animal exercises and become an animal athlete!



Kids in Parks is a program of the

**CAUTION:** These exercises should only be performed with adult supervision.





# Frog Hop

Hop like a frog escaping a predator!



## Deer High Jump



#### Hawk Stance



### ■ Squirrelly Balancing



# Rabbit Dash