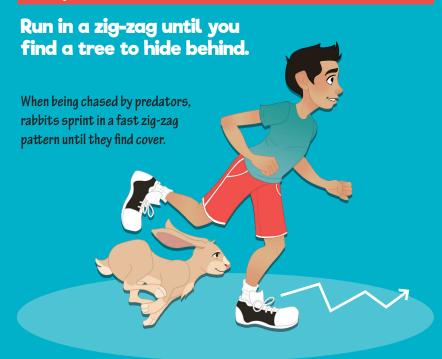

Ant Strength Training

How many push-ups you can do?

Ants can lift objects much heavier than their own bodies. Can you lift your own body weight?



### Grasshopper Long Jumps



TRACK your hike at

# kidsinparks.com

and get FREE prizes!



Thanks for joining us today!



Visit our website to find more TRACK Trail™ adventures near you!

# Follow us!

- © @KidsInParks
- @KidsInParks
  - MidsInParksBRPF





Are you ready to exercise like an animal? Follow this brochure through different animal exercises and become an animal athlete!



Kids in Parks is a program of the

**CAUTION:** These exercises should only be performed with adult supervision.





# Frog Hop

Hop like a frog escaping a predator!



## Deer High Jump



#### Hawk Stance



### ■ Squirrelly Balancing



# Rabbit Dash