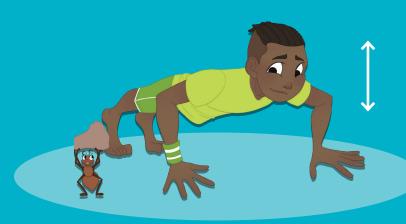

### ■ Ant Strength Training

How many push-ups you can do?

Ants can lift objects much heavier than their own bodies. Can you lift your own body weight?