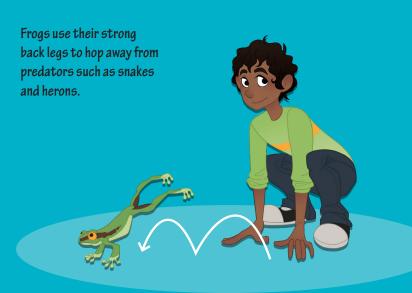

### ■ Ant Strength Training

How many push-ups you can do?

Ants can lift objects much heavier than their own bodies. Can you lift your own body weight?



### Grasshopper Long Jumps



TRACK your hike at

# kidsinparks.com

and get FREE prizes!



Thanks for joining us today!



Visit our website to find more TRACK Trail™ adventures near you!

# Follow us!

- © @KidsInParks
- @KidsInParks
  - MidsInParksBRPF





Are you ready to exercise like an animal? Follow this brochure through different animal exercises and become an animal athlete!



Kids in Parks is a program of the

**CAUTION:** These exercises should only be performed with adult supervision.





# Frog Hop

Hop like a frog escaping a predator!



## Deer High Jump



#### Hawk Stance



### ■ Squirrelly Balancing



# Rabbit Dash