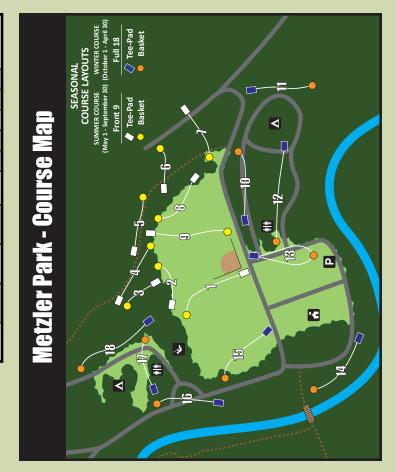

## Metzler Park Nature Trail Disc Golf Course

| Front 9  | 1    | 2    | 3    | 4    | 5    | 6    | 7    | 8    | 9    | F9    | 1    | 2    | 3    | 4    | 5    | 6    | 7    | 8    | 9    | В9    | TOTAL |
|----------|------|------|------|------|------|------|------|------|------|-------|------|------|------|------|------|------|------|------|------|-------|-------|
| Distance | 264' | 154' | 119' | 217' | 181' | 120' | 192' | 170' | 301' | 1718' | 264' | 154' | 119' | 217' | 181' | 120' | 192' | 170' | 301' | 1718' | 3436' |
| Par      | 3    | 3    | 3    | 3    | 3    | 3    | 3    | 3    | 3    | 27    | 3    | 3    | 3    | 3    | 3    | 3    | 3    | 3    | 3    | 27    | 54    |
| Full 18  | 1    | 2    | 3    | 4    | 5    | 6    | 7    | 8    | 9    | F9    | 10   | 11   | 12   | 13   | 14   | 15   | 16   | 17   | 18   | В9    | TOTAL |
| Distance | 264' | 154' | 119' | 217' | 181' | 120' | 192' | 170' | 301' | 1718' | 275' | 280' | 295' | 230' | 270' | 302' | 295' | 270' | 330' | 2547  | 4265' |
|          |      |      |      |      |      |      |      |      |      |       |      |      |      |      |      |      |      |      |      |       |       |
|          |      |      |      |      |      |      |      |      |      |       |      |      |      |      |      |      |      |      |      |       |       |
|          |      |      |      |      |      |      |      |      |      |       |      |      |      |      |      |      |      |      |      |       |       |
|          |      |      |      |      |      |      |      |      |      |       |      |      |      |      |      |      |      |      |      |       |       |
|          |      |      |      |      |      |      |      |      |      |       |      |      |      |      |      |      |      |      |      |       |       |

Seasonal Layouts: There are two different course layouts at Metzler Park: the "Summer Course" (Front 9) and the "Winter Course" (Full 18).

During the "summer" (May 1 - September 30) only the Front 9 is playable. The Back 9 is removed due to its overlap with the campground. Players wanting to play 18 holes must to play the Front 9 twice.

During the "winter" (October 1 - April 30), when the campground is closed, the Back 9 is reopened and players have access to the full 18-hole course.